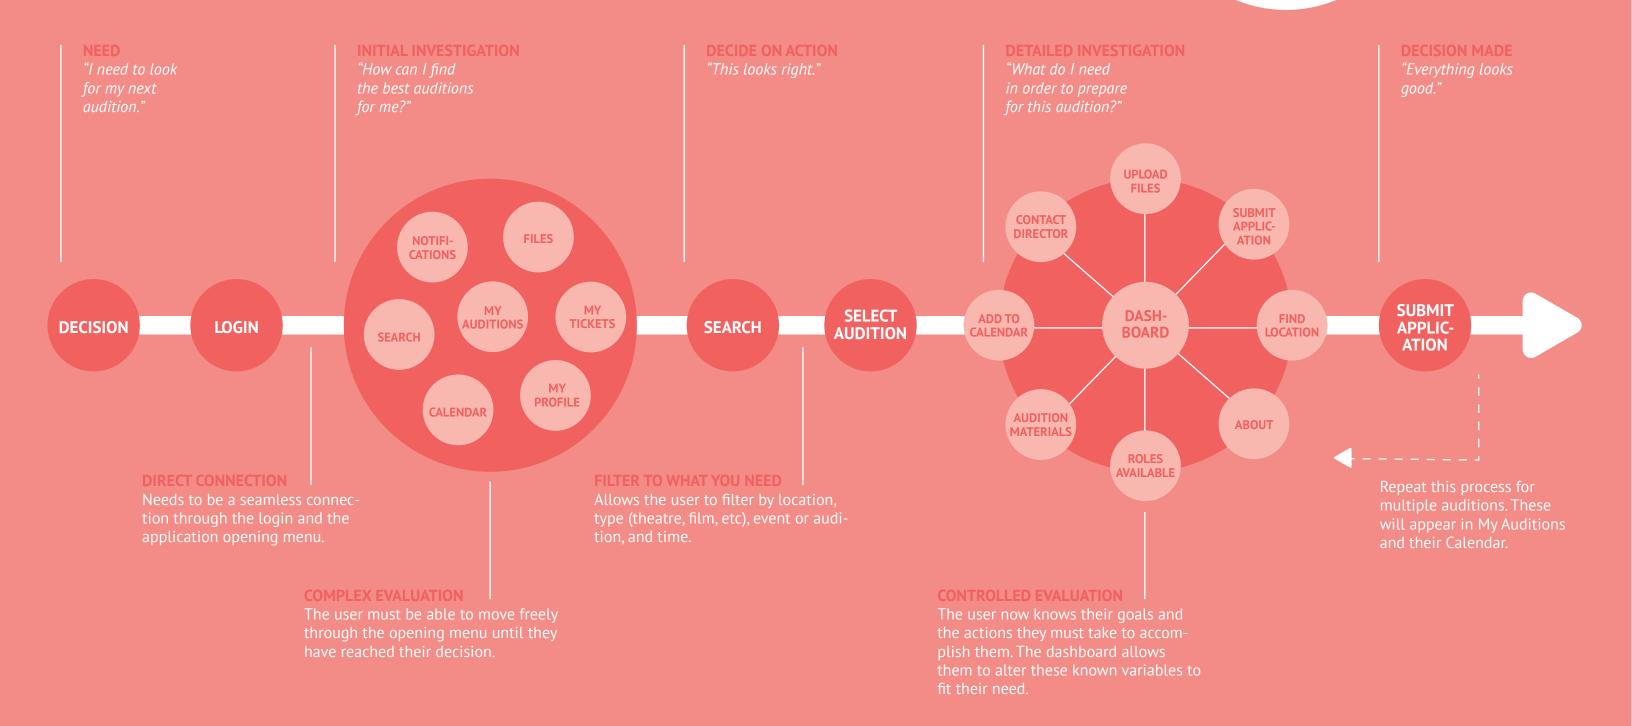

### Task Model

# Goal: Search, apply for, and schedule an audition on Callboard.